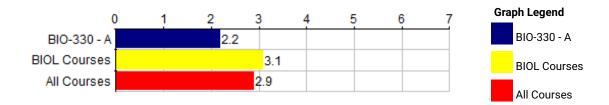

Responses: [ADR] a distributional requirement=1 [AMR] a major/minor requirement=2 [AE] an elective=3

Pct Rnk: Percentile Rank (100 is best, calculated vs. precise Mean)

|                                    | BIO-330 - A                                                                    |   |   |           |   |   |    |   |      |      |        |            |      | Survey Comparisons |            |    |      |            |    |  |
|------------------------------------|--------------------------------------------------------------------------------|---|---|-----------|---|---|----|---|------|------|--------|------------|------|--------------------|------------|----|------|------------|----|--|
| Course Questions General Questions |                                                                                |   | R | Responses |   |   |    |   |      |      | Course |            |      |                    | BIOL       |    |      | All        |    |  |
|                                    | SD                                                                             | 0 | 0 | 0         | 0 | 0 | SA | N | Mean | Med. | Mode   | Std<br>Dev | N    | Mean               | Pct<br>Rnk | N  | Mean | Pct<br>Rnk |    |  |
| Q4                                 | There were aspects of the course that were not effective in helping you learn. | 3 | 0 | 1         | 0 | 1 | 0  | 0 | 5    | 2.2  | 1      | 1          | 1.60 | 132                | 3.1        | 30 | 1.7K | 2.9        | 34 |  |