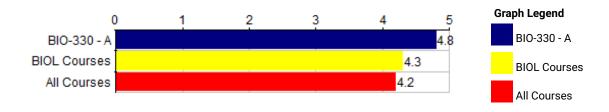

|                                         |   |    |     |      |   | В | 10-330 - |       | Survey Comparisons |            |     |      |            |      |      |            |
|-----------------------------------------|---|----|-----|------|---|---|----------|-------|--------------------|------------|-----|------|------------|------|------|------------|
| Course Questions General Questions      |   | Re | spo | nses |   |   |          | Cours | e                  |            |     | BIOL |            | All  |      |            |
| <b>\</b>                                | U | P  | G   | VG   | Ε | N | Mean     | Med.  | Mode               | Std<br>Dev | N   | Mean | Pct<br>Rnk | N    | Mean | Pct<br>Rnk |
| <b>Q7</b> Overall rating of the course. | 0 | 0  | 0   | 1    | 4 | 5 | 4.8      | 5     | 5                  | .40        | 134 | 4.3  | 84         | 1.7K | 4.2  | 77         |

Responses: [U] unsatisfactory=1 [P] poor=2 [G] good=3 [VG] very good=4 [E] excellent=5

Pct Rnk: Percentile Rank (100 is best, calculated vs. precise Mean)

 $\textbf{Responses:} \ [\textbf{SD}] \ \ \text{Strongly Disagree=1} \ \ [\textbf{0}] \ \ 0=2 \ \ [\textbf{0}] \ \ 0=3 \ \ [\textbf{0}] \ \ 0=4 \ \ [\textbf{0}] \ \ 0=5 \ \ [\textbf{0}] \ \ 0=6 \ \ [\textbf{SA}] \ \ \text{Strongly Agree=7}$ 