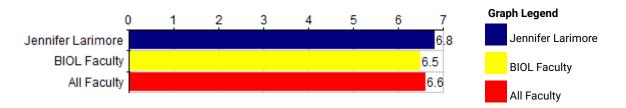

| All  |      |            |
| <b>\</b>                                | U | P  | G   | VG   | Ε | N | Mean     | Med.  | Mode               | Std<br>Dev | N   | Mean | Pct<br>Rnk | N    | Mean | Pct<br>Rnk |
| <b>Q7</b> Overall rating of the course. | 0 | 0  | 0   | 1    | 4 | 5 | 4.8      | 5     | 5                  | .40        | 134 | 4.3  | 84         | 1.7K | 4.2  | 77         |

Responses: [U] unsatisfactory=1 [P] poor=2 [G] good=3 [VG] very good=4 [E] excellent=5

Pct Rnk: Percentile Rank (100 is best, calculated vs. precise Mean)





 $\textbf{Responses:} \ [\textbf{SD}] \ \ \text{Strongly Disagree=1} \ \ [\textbf{0}] \ \ 0=2 \ \ [\textbf{0}] \ \ 0=3 \ \ [\textbf{0}] \ \ 0=4 \ \ [\textbf{0}] \ \ 0=5 \ \ [\textbf{0}] \ \ 0=6 \ \ [\textbf{SA}] \ \ \text{Strongly Agree=7}$ 





 $\textbf{Responses:} \ [\textbf{SD}] \ \ \text{Strongly Disagree=1} \ \ [\textbf{0}] \ \ 0=2 \ \ [\textbf{0}] \ \ 0=3 \ \ [\textbf{0}] \ \ 0=4 \ \ [\textbf{0}] \ \ 0=5 \ \ [\textbf{0}] \ \ 0=6 \ \ [\textbf{SA}] \ \ \text{Strongly Agree=7}$ 



|                                                   | Jennifer Larimore                                                                |    |     |     |     |   |   |    |   |         |      |      |      | Survey Comparisons |      |     |      |      |     |  |
|---------------------------------------------------|----------------------------------------------------------------------------------|----|-----|-----|-----|---|---|----|---|---------|------|------|------|--------------------|------|-----|------|------|-----|--|
| Instructor Question