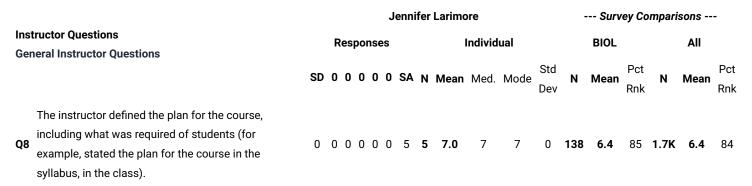

|                                                   | Jennifer Larimore                                                                |    |     |     |     |   |   |    |   |         |      |      |      | Survey Comparisons |      |     |      |      |     |  |
|---------------------------------------------------|----------------------------------------------------------------------------------|----|-----|-----|-----|---|---|----|---|---------|------|------|------|--------------------|------|-----|------|------|-----|--|
| Instructor Questions General Instructor Questions |                                                                                  | R  | les | poi | nse | s |   |    |   | Individ | lual |      |      | BIOL               |      |     | All  |      |     |  |
|                                                   |                                                                                  | SD | 0   | 0   | 0   | 0 | 0 | SA | N | Mean    | Med. | Mode | Std  | N                  | Mean |     | N    | Mean |     |  |
|                                                   |                                                                                  |    |     |     |     |   |   |    |   |         |      |      | Dev  |                    |      | Rnk |      |      | Rnk |  |
|                                                   | The instructor clarified material that required                                  |    |     |     |     |   |   |    |   |         |      |      |      |                    |      |     |      |      |     |  |
| •                                                 | further explanation (for example, listened to questions, responded to students). | 0  | 0   | 0   | 1   | 0 | 1 | 3  | 5 | 6.2     | 7    | 7    | 1.17 | 137                | 6.5  | 28  | 1.7K | 6.5  | 25  |  |

|     | Jennifer Larimore                                                  |   |   |     |    |     |    |   |      |      |         |            |   | Survey Comparisons |            |    |      |            |    |  |  |
|-----|--------------------------------------------------------------------|---|---|-----|----|-----|----|---|------|------|---------|------------|---|--------------------|------------|----|------|------------|----|--|--|
|     | nstructor Questions<br>General Instructor Questions                |   | F | Res | ро | nse | es |   |      |      | Individ | lual       |   |                    | BIOL       | OL |      | All        |    |  |  |
| •   | SD                                                                 | 0 | 0 | 0   | 0  | 0   | SA | N | Mean | Med. | Mode    | Std<br>Dev | N | Mean               | Pct<br>Rnk | N  | Mean | Pct<br>Rnk |    |  |  |
| Q12 | The instructor clearly defined how assignments would be evaluated. | 0 | 0 | 0   | 0  | 0   | 0  | 5 | 5    | 7.0  | 7       | 7          | 0 | 138                | 6.2        | 85 | 1.7K | 6.3        | 86 |  |  |