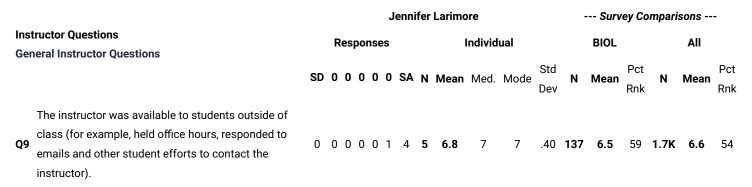

|                                                   | Jennifer Larimore                                                                |    |     |     |     |   |   |    |   |         |      |      |      | Survey Comparisons |      |     |      |      |     |  |
|---------------------------------------------------|----------------------------------------------------------------------------------|----|-----|-----|-----|---|---|----|---|---------|------|------|------|--------------------|------|-----|------|------|-----|--|
| Instructor Questions General Instructor Questions |                                                                                  | R  | les | poi | nse | s |   |    |   | Individ | lual |      |      | BIOL               |      |     | All  |      |     |  |
|                                                   |                                                                                  | SD | 0   | 0   | 0   | 0 | 0 | SA | N | Mean    | Med. | Mode | Std  | N                  | Mean |     | N    | Mean |     |  |
|                                                   |                                                                                  |    |     |     |     |   |   |    |   |         |      |      | Dev  |                    |      | Rnk |      |      | Rnk |  |
|                                                   | The instructor clarified material that required                                  |    |     |     |     |   |   |    |   |         |      |      |      |                    |      |     |      |      |     |  |
| •                                                 | further explanation (for example, listened to questions, responded to students). | 0  | 0   | 0   | 1   | 0 | 1 | 3  | 5 | 6.2     | 7    | 7    | 1.17 | 137                | 6.5  | 28  | 1.7K | 6.5  | 25  |  |