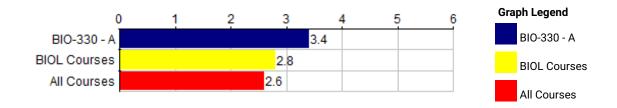

4.8 unsatisfactory to excellent (10 responses)

Overall Mean: 3.4 Class year (5 responses)

2.4 Reason for taking course (5 responses)

BIO-330 - A --- Survey Comparisons ---**Student Demographics BIOL** ΑII Responses Course **Student Year/Course Selection** Std Pct Pct S J S GRA Mean Med. Mode Mean Mean Dev Rnk Rnk Q1 What is your class year? 0 3 2 0 0 5 3.4 3 3 .49 134 2.8 80 1.7K 2.6 84