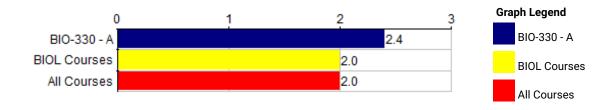

|                                                    |     |         |    | В | 10-330 - |       | Survey Comparisons |            |     |      |            |      |      |            |  |
|----------------------------------------------------|-----|---------|----|---|----------|-------|--------------------|------------|-----|------|------------|------|------|------------|--|
| Student Demographics Student Year/Course Selection | Re  | esponse | S  |   |          | Cours | e                  |            |     | BIOL |            | All  |      |            |  |
|                                                    | ADR | AMR     | ΑE | N | Mean     | Med.  | Mode               | Std<br>Dev | N   | Mean | Pct<br>Rnk | N    | Mean | Pct<br>Rnk |  |
| Q2 I took this course as:                          | 0   | 3       | 2  | 5 | 2.4      | 2     | 2                  | .49        | 128 | 2.0  | 93         | 1.7K | 2.0  | 80         |  |