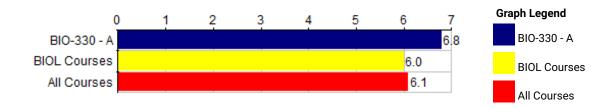

**Responses:** [SD] Strongly Disagree=1 [0] 0=2 [0] 0=3 [0] 0=4 [0] 0=5 [0] 0=6 [SA] Strongly Agree=7

|                                                       | BIO-330 - A |   |     |     |     |    |    |   |      |       |      |            |     |      | Survey Comparisons |      |      |            |  |  |  |
|-------------------------------------------------------|-------------|---|-----|-----|-----|----|----|---|------|-------|------|------------|-----|------|--------------------|------|------|------------|--|--|--|
| Course Questions General Questions                    |             | F | Res | por | nse | :S |    |   |      | Cours | e    |            |     | BIOL |                    | All  |      |            |  |  |  |
|                                                       | SD          | 0 | 0   | 0   | 0   | 0  | SA | N | Mean | Med.  | Mode | Std<br>Dev | N   | Mean | Pct<br>Rnk         | N    | Mean | Pct<br>Rnk |  |  |  |
| <b>Q5</b> This course was intellectually challenging. | 0           | 0 | 0   | 0   | 0   | 1  | 4  | 5 | 6.8  | 7     | 7    | .40        | 134 | 6.0  | 89                 | 1.7K | 5.9  | 84         |  |  |  |