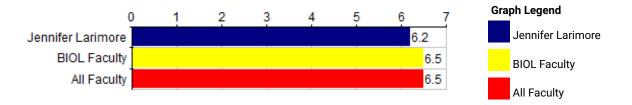

**Responses:** [SD] Strongly Disagree=1 [0] 0=2 [0] 0=3 [0] 0=4 [0] 0=5 [0] 0=6 [SA] Strongly Agree=7

|                                                       | BIO-330 - A |   |     |     |     |    |    |   |      |       |      |            |     |      | Survey Comparisons |      |      |            |  |  |  |
|-------------------------------------------------------|-------------|---|-----|-----|-----|----|----|---|------|-------|------|------------|-----|------|--------------------|------|------|------------|--|--|--|
| Course Questions General Questions                    |             | F | Res | por | nse | :S |    |   |      | Cours | e    |            |     | BIOL |                    | All  |      |            |  |  |  |
|                                                       | SD          | 0 | 0   | 0   | 0   | 0  | SA | N | Mean | Med.  | Mode | Std<br>Dev | N   | Mean | Pct<br>Rnk         | N    | Mean | Pct<br>Rnk |  |  |  |
| <b>Q5</b> This course was intellectually challenging. | 0           | 0 | 0   | 0   | 0   | 1  | 4  | 5 | 6.8  | 7     | 7    | .40        | 134 | 6.0  | 89                 | 1.7K | 5.9  | 84         |  |  |  |