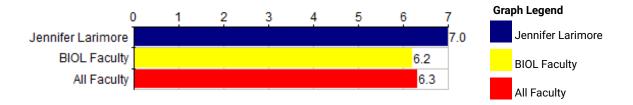

|     | Jennifer Larimore                                                  |   |   |     |    |     |    |   |      |      |         |            |   | Survey Comparisons |            |    |      |            |    |  |  |
|-----|--------------------------------------------------------------------|---|---|-----|----|-----|----|---|------|------|---------|------------|---|--------------------|------------|----|------|------------|----|--|--|
|     | nstructor Questions<br>General Instructor Questions                |   | F | Res | ро | nse | es |   |      |      | Individ | lual       |   |                    | BIOL       | OL |      | All        |    |  |  |
| •   | SD                                                                 | 0 | 0 | 0   | 0  | 0   | SA | N | Mean | Med. | Mode    | Std<br>Dev | N | Mean               | Pct<br>Rnk | N  | Mean | Pct<br>Rnk |    |  |  |
| Q12 | The instructor clearly defined how assignments would be evaluated. | 0 | 0 | 0   | 0  | 0   | 0  | 5 | 5    | 7.0  | 7       | 7          | 0 | 138                | 6.2        | 85 | 1.7K | 6.3        | 86 |  |  |