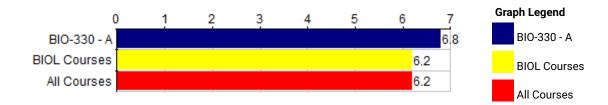

|                                                   | Jennifer Larimore                                                                |    |     |     |     |   |   |    |   |         |      |      |      | Survey Comparisons |      |     |      |      |     |  |
|---------------------------------------------------|----------------------------------------------------------------------------------|----|-----|-----|-----|---|---|----|---|---------|------|------|------|--------------------|------|-----|------|------|-----|--|
| Instructor Questions General Instructor Questions |                                                                                  | R  | les | poi | nse | s |   |    |   | Individ | lual |      |      | BIOL               |      |     | All  |      |     |  |
|                                                   |                                                                                  | SD | 0   | 0   | 0   | 0 | 0 | SA | N | Mean    | Med. | Mode | Std  | N                  | Mean |     | N    | Mean |     |  |
|                                                   |                                                                                  |    |     |     |     |   |   |    |   |         |      |      | Dev  |                    |      | Rnk |      |      | Rnk |  |
|                                                   | The instructor clarified material that required                                  |    |     |     |     |   |   |    |   |         |      |      |      |                    |      |     |      |      |     |  |
| •                                                 | further explanation (for example, listened to questions, responded to students). | 0  | 0   | 0   | 1   | 0 | 1 | 3  | 5 | 6.2     | 7    | 7    | 1.17 | 137                | 6.5  | 28  | 1.7K | 6.5  | 25  |  |