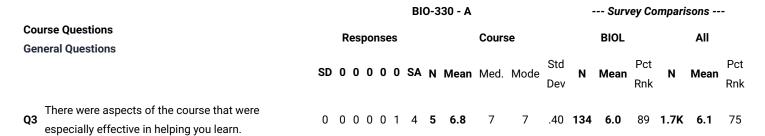

**Responses:** [SD] Strongly Disagree=1 [0] 0=2 [0] 0=3 [0] 0=4 [0] 0=5 [0] 0=6 [SA] Strongly Agree=7

|                                                       | BIO-330 - A |   |     |     |     |    |    |   |      |       |      |            |     |      | Survey Comparisons |      |      |            |  |  |  |
|-------------------------------------------------------|-------------|---|-----|-----|-----|----|----|---|------|-------|------|------------|-----|------|--------------------|------|------|------------|--|--|--|
| Course Questions General Questions                    |             | F | Res | por | nse | :S |    |   |      | Cours | e    |            |     | BIOL |                    | All  |      |            |  |  |  |
|                                                       | SD          | 0 | 0   | 0   | 0   | 0  | SA | N | Mean | Med.  | Mode | Std<br>Dev | N   | Mean | Pct<br>Rnk         | N    | Mean | Pct<br>Rnk |  |  |  |
| <b>Q5</b> This course was intellectually challenging. | 0           | 0 | 0   | 0   | 0   | 1  | 4  | 5 | 6.8  | 7     | 7    | .40        | 134 | 6.0  | 89                 | 1.7K | 5.9  | 84         |  |  |  |