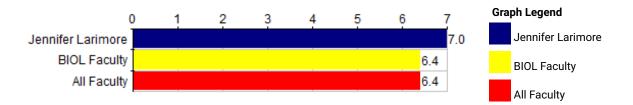

**Responses:** [SD] Strongly Disagree=1 [0] 0=2 [0] 0=3 [0] 0=4 [0] 0=5 [0] 0=6 [SA] Strongly Agree=7

|                                                   |   |    |     |      | J  | enn        | ifer Lari |      | Survey Comparisons |            |     |      |            |      |      |            |
|---------------------------------------------------|---|----|-----|------|----|------------|-----------|------|--------------------|------------|-----|------|------------|------|------|------------|
| Instructor Questions                              |   | Re | spo | nses | \$ | Individual |           |      |                    |            |     | BIOL |            | All  |      |            |
| General Instructor Questions                      | U | P  | G   | VG   | E  | N          | Mean      | Med. | Mode               | Std<br>Dev | N   | Mean | Pct<br>Rnk | N    | Mean | Pct<br>Rnk |
| Q13 Overall rating of the teaching of the course. | 0 | 0  | 0   | 1    | 4  | 5          | 4.8       | 5    | 5                  | .40        | 138 | 4.4  | 67         | 1.7K | 4.4  | 66         |

Responses: [U] unsatisfactory=1 [P] poor=2 [G] good=3 [VG] very good=4 [E] excellent=5

Pct Rnk: Percentile Rank (100 is best, calculated vs. precise Mean)