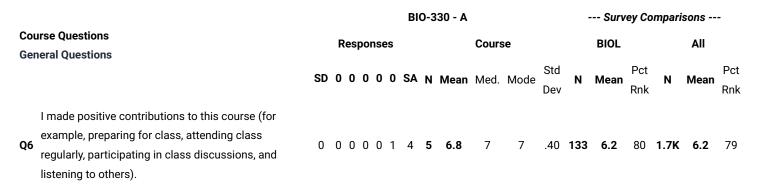

**Responses:** [SD] Strongly Disagree=1 [0] 0=2 [0] 0=3 [0] 0=4 [0] 0=5 [0] 0=6 [SA] Strongly Agree=7

|                                                       | BIO-330 - A |   |     |     |     |    |    |   |      |       |      |            |     |      | Survey Comparisons |      |      |            |  |  |  |
|-------------------------------------------------------|-------------|---|-----|-----|-----|----|----|---|------|-------|------|------------|-----|------|--------------------|------|------|------------|--|--|--|
| Course Questions General Questions                    |             | F | Res | por | nse | :S |    |   |      | Cours | e    |            |     | BIOL |                    | All  |      |            |  |  |  |
|                                                       | SD          | 0 | 0   | 0   | 0   | 0  | SA | N | Mean | Med.  | Mode | Std<br>Dev | N   | Mean | Pct<br>Rnk         | N    | Mean | Pct<br>Rnk |  |  |  |
| <b>Q5</b> This course was intellectually challenging. | 0           | 0 | 0   | 0   | 0   | 1  | 4  | 5 | 6.8  | 7     | 7    | .40        | 134 | 6.0  | 89                 | 1.7K | 5.9  | 84         |  |  |  |