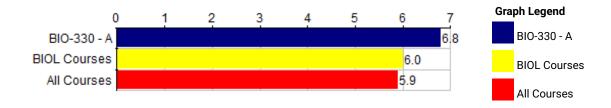

**Responses:** [SD] Strongly Disagree=1 [0] 0=2 [0] 0=3 [0] 0=4 [0] 0=5 [0] 0=6 [SA] Strongly Agree=7

|                                                       | BIO-330 - A |   |     |     |     |    |    |   |      |       |      |            |     |      | Survey Comparisons |      |      |            |  |  |  |
|-------------------------------------------------------|-------------|---|-----|-----|-----|----|----|---|------|-------|------|------------|-----|------|--------------------|------|------|------------|--|--|--|
| Course Questions General Questions                    |             | F | Res | por | nse | :S |    |   |      | Cours | e    |            |     | BIOL |                    | All  |      |            |  |  |  |
|                                                       | SD          | 0 | 0   | 0   | 0   | 0  | SA | N | Mean | Med.  | Mode | Std<br>Dev | N   | Mean | Pct<br>Rnk         | N    | Mean | Pct<br>Rnk |  |  |  |
| <b>Q5</b> This course was intellectually challenging. | 0           | 0 | 0   | 0   | 0   | 1  | 4  | 5 | 6.8  | 7     | 7    | .40        | 134 | 6.0  | 89                 | 1.7K | 5.9  | 84         |  |  |  |