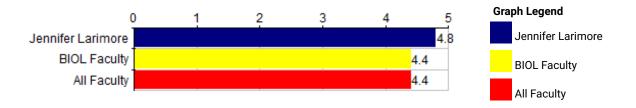

**Responses:** [SD] Strongly Disagree=1 [0] 0=2 [0] 0=3 [0] 0=4 [0] 0=5 [0] 0=6 [SA] Strongly Agree=7

|                                                   |   |    |     |      | J  | enn        | ifer Lari |      | Survey Comparisons |            |     |      |            |      |      |            |
|---------------------------------------------------|---|----|-----|------|----|------------|-----------|------|--------------------|------------|-----|------|------------|------|------|------------|
| Instructor Questions                              |   | Re | spo | nses | \$ | Individual |           |      |                    |            |     | BIOL |            | All  |      |            |
| General Instructor Questions                      | U | P  | G   | VG   | E  | N          | Mean      | Med. | Mode               | Std<br>Dev | N   | Mean | Pct<br>Rnk | N    | Mean | Pct<br>Rnk |
| Q13 Overall rating of the teaching of the course. | 0 | 0  | 0   | 1    | 4  | 5          | 4.8       | 5    | 5                  | .40        | 138 | 4.4  | 67         | 1.7K | 4.4  | 66         |